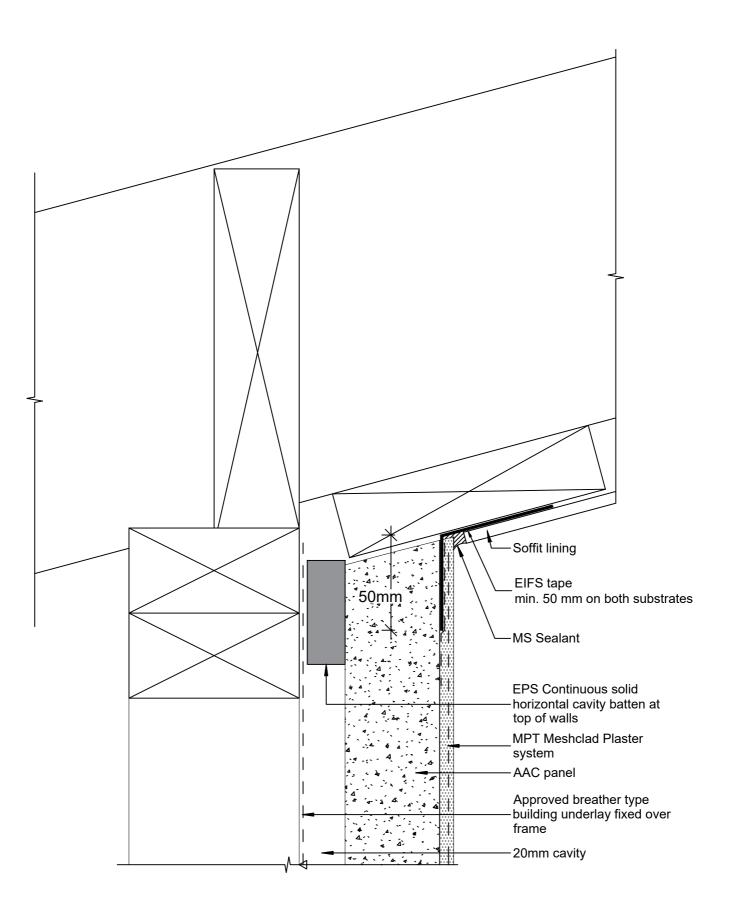

| © 2019 Petros Holdings Ltd                                                  |                                                |                              |
|-----------------------------------------------------------------------------|------------------------------------------------|------------------------------|
| Mineral                                                                     | MPT Petrapanel                                 | Reference: A_E003            |
| Plaster                                                                     | Reverse - Slope Soffit with Concealed Flashing | Date: June 2021              |
| Technology<br>61 Hillside Rd, Wairau Valley                                 |                                                | <sup>Scale:</sup> 1 : 2 @ A4 |
| Auckland 0627<br>New Zealand<br>www.mineralplaster.co.nz Ph: 0800 25 23 678 | AAC 50 or 75 mm Panel                          | Revision: 3                  |